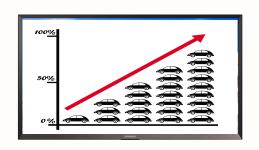

# Our latest addition to the Eye-Load software is the very Visual Graphic Dashboard

View the next powerpoint presentation to see what is on offer

- 7 days
- 14 Days
- 1 Month
- 3 Month
- 6 Month
- 1 Year

- All the trends that are happening can all be seen in real time at any time – Calendar days or Workshop days
- Individual Bodyshop or Groups National or Regional
- Average Workshop hours sold per day Target 6hr +
- Cycle days what ever you wish to monitor
- What is the average time jobs sit in a resource?
  - Estimating
  - Paint
  - Panel
  - MET
  - Delivery