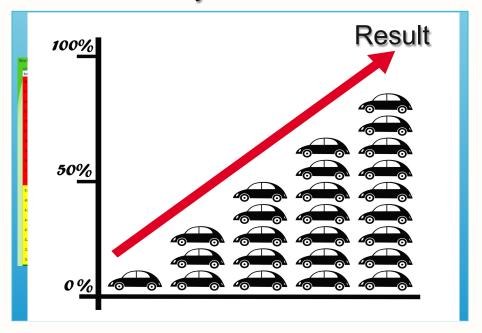

Allowing the controller more time in the day to increase the flow through the workshop.

- look for wasted time and energy
- look for low utilisation of technicians
- convert the effort into productivity
- delivering additional throughput of jobs

#### So, In Conclusion

Smooth's the "Work Flow" Across the Whole Business

Improves Communication

Calms Environments

Less Stress For Everyone

You get MORE Jobs out the Door

Increase the VALUE of your Business