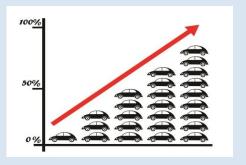

 13 Weeks Performance

Working To Together Improving Bodyshop Profitability

- Starting to see results after 13 weeks and working to the rules of Theory of Constraints
- You're looking at real data from an Eye-Load user meeting the original due date promise NOT the amended one