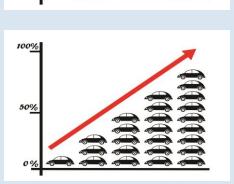

 13 Weeks Performance

Working To Together Improving Bodyshop Profitability

- Starting to see results after 13 weeks and working to the rules of Theory of Constraints
- You're looking at real data from an Eye-Load user meeting the original due date promise NOT the amended one