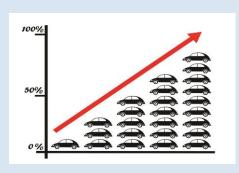

 13 Weeks Performance

Working To Together Improving Bodyshop Profitability

- Starting to see results after 13 weeks and working to the rules of Theory of Constraints
- You're looking at real data from an Eye-Load user meeting the original due date promise NOT the amended one