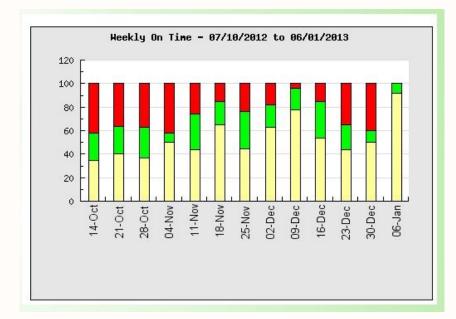

 13 Weeks Performance

Working To Together Improving Bodyshop Profitability

- Starting to see results after 13 weeks and working to the rules of Theory of Constraints
- You're looking at real data from an Eye-Load user meeting the original due date promise NOT the amended one