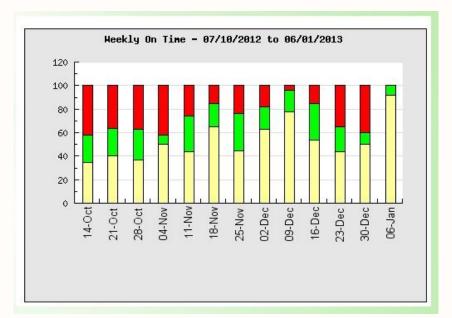

 13 Weeks Performance

Working To Together Improving Bodyshop Profitability

- Starting to see results after 13 weeks and working to the rules of Theory of Constraints
- You're looking at real data from an Eye-Load user meeting the original due date promise NOT the amended one