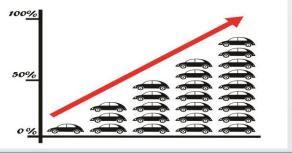

 13 Weeks Performance

Working To Together Improving Bodyshop Profitability

- Starting to see results after 13 weeks and working to the rules of Theory of Constraints
- You're looking at real data from an Eye-Load user meeting the original due date promise NOT the amended one